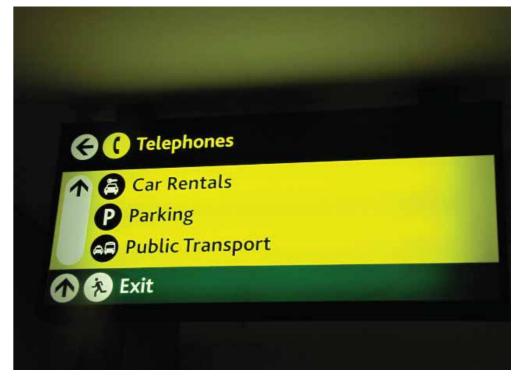

BOOK YOUR SHUTTLE NOW.

CALL +27 (0) 21 380 5500 OR EMAIL RESERVATIONS@ HOTELVERDE.COM

SCROLL DOWN FOR DIRECTIONS TO OUR PICK UP POINT

Follow the yellow directional signage towards Parkade 1

Exit out of the sliding doors in the main lobby next to CNA. Keep on following the yellow directional signage.