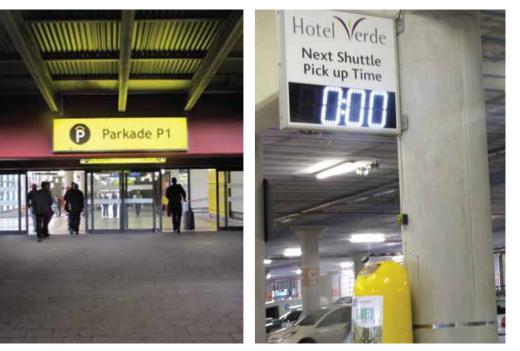

You're almost there! Keep following the signage. Enter Parkade 1, walk down the slope and turn right into the corridor. Look out for the Hotel Verde clock where our driver will pick you up.