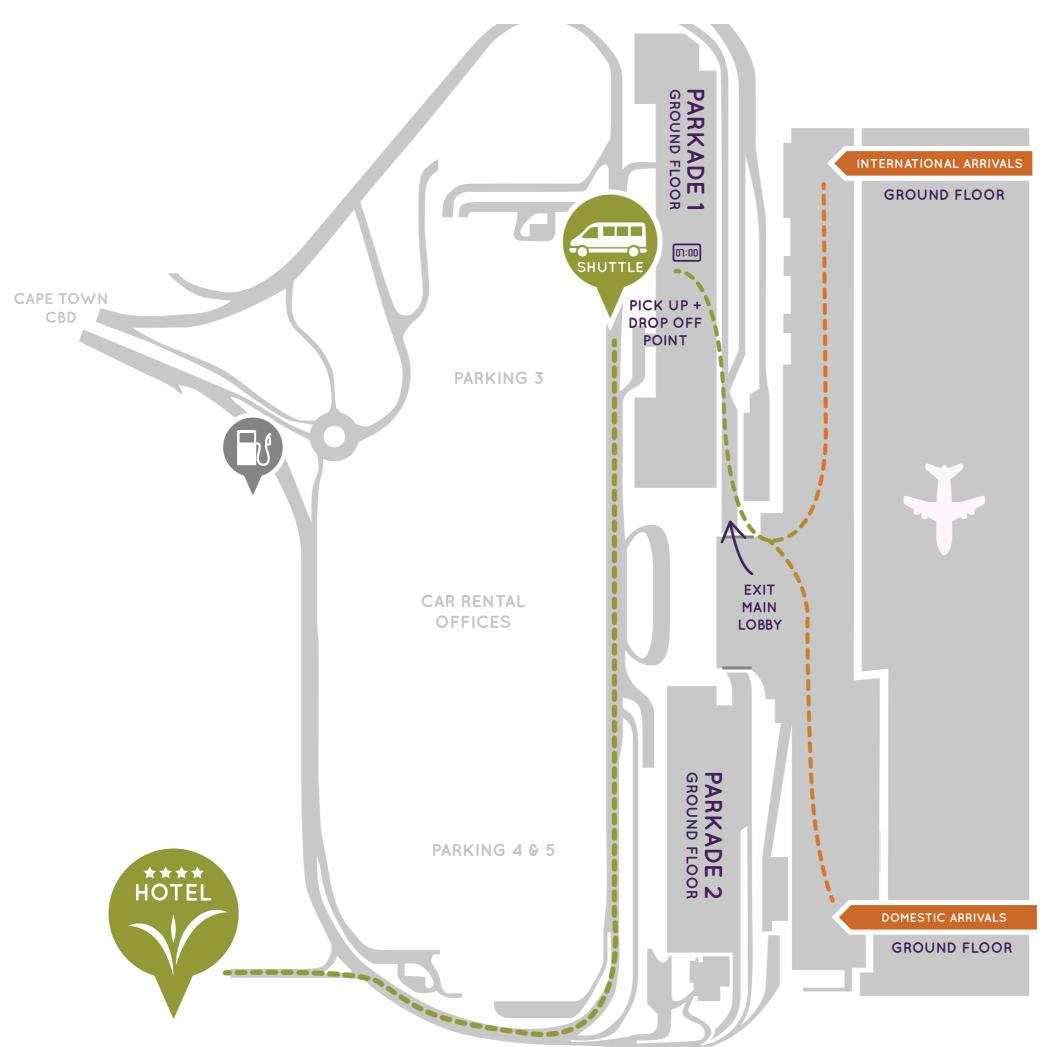

### COMPLIMENTARY AIRPORT SHUTTLE

In our pursuit to make your travelling experience more convenient, our complimentary airport shuttle procedure has been amended. Our shuttle driver will meet you at our dedicated pick-up point (the Hotel Verde clock) in Parkade 1 (P1) at Cape Town International Airport every 30 minutes.

BOOK YOUR SHUTTLE NOW.

CALL +27 (0) 21 380 5500 OR EMAIL RESERVATIONS@ HOTELVERDE.COM

SCROLL DOWN FOR DIRECTIONS TO OUR PICK UP POINT

Follow the yellow directional signage towards Parkade 1

Exit out of the sliding doors in the main lobby next to CNA. Keep on following the yellow directional signage.

You're almost there! Keep following the signage. Enter Parkade 1, walk down the slope and turn right into the corridor. Look out for the Hotel Verde clock where our driver will pick you up.